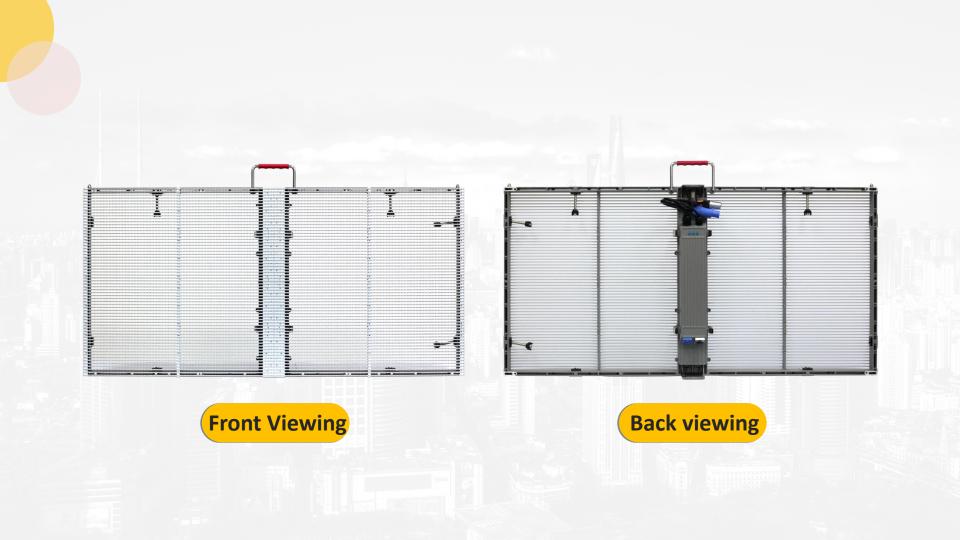

**High Transparency** 



Pefect Heat Dissipation



Light Weight



**High Brightness** 



Customization



Front/rear Maintenance

High Refresh Rate



Wide viewing angle







1000 X 500 Cabinet Size

• Support size customization to meet different needs







#### Modular design

#### No need for complex operations Independently detachable for maintenance





#### Foldable handle

Anti slip silicone stainless steel material



### Flight connector

Built-in power supply and receiving card Quick connection between Cabinets

# Hidden fast lock system

Convenient and beautiful Single person quick assembly

# Hot-Swapping

- Hot plug design between PCB board and box
- 5V safe voltage, easy to maintain, safe and durable





## **High Transparency**

- Refined and simplified structural design, with a transparency rate of 70% -85%
- High transparency, no effecting lighting and visibility
- High ventilation, natural convection heat dissipation, no fan required