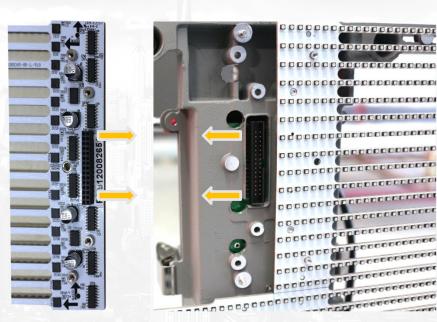

### Flight connector

Built-in power supply and receiving card Quick connection between Cabinets

# Hidden fast lock system

Convenient and beautiful Single person quick assembly