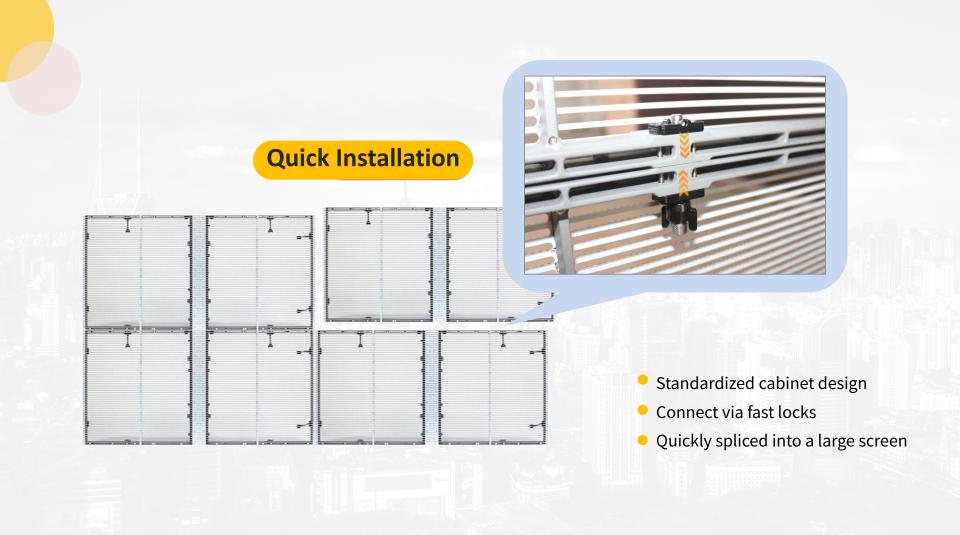

#### Modular design

#### No need for complex operations Independently detachable for maintenance

# Hidden fast lock system

Convenient and beautiful Single person quick assembly