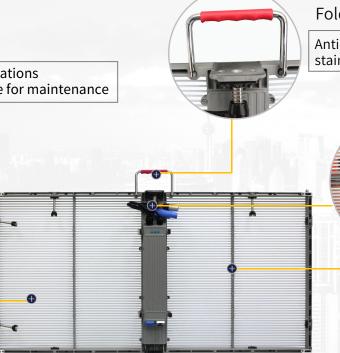

#### Modular design

#### No need for complex operations Independently detachable for maintenance

#### Foldable handle

Anti slip silicone stainless steel material

### Flight connector

Built-in power supply and receiving card Quick connection between Cabinets

# Hidden fast lock system

Convenient and beautiful Single person quick assembly