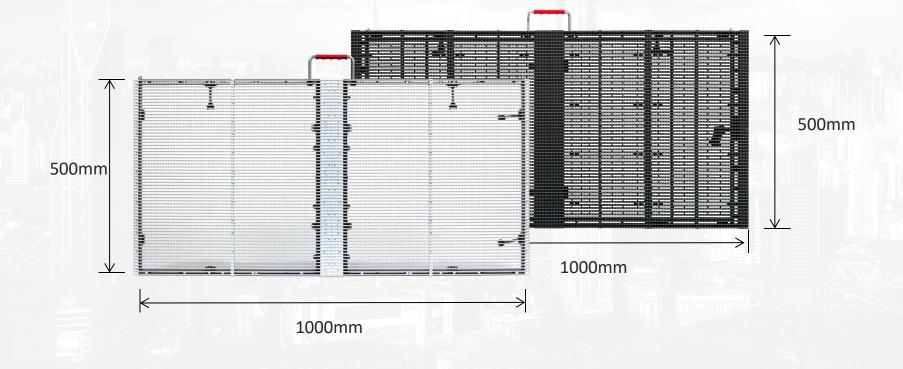

1000 X 500 Cabinet Size

• Support size customization to meet different needs

P2.5-5.0

| Pixel spacing (mm)                  | 2.5(about) 5.0(up and down)   | 3.91(about) 7.82(up and down) |
|-------------------------------------|-------------------------------|-------------------------------|
| LED Type                            | SMD2020                       | SMD2020                       |
| Physical density(Dot/sqm)           | 8000                          | 32768                         |
| Drive mode                          | 16-32                         | 8-16                          |
| Brightness (cd/m²)                  | 1500-2500                     | 1500-2500                     |
| Transparency                        | 70%-85%                       | 70%-85%                       |
| Refresh rate(Hz)                    | 3840                          | 3840                          |
| Protection level                    | IP31                          | IP31                          |
| Brightness adjustment               | Level 256                     | Level 256                     |
| Viewing angle(V/H)                  | 160°/160°                     | 160°/160°                     |
| Best Viewing Distance               | 3m-50m                        | 4m-50m                        |
| Power supply requirements           | AC220-240V                    | AC220-240V                    |
| Max. power consumption(W/sqm)       | 800                           | 800                           |
| Avg. power consumption(W/sqm)       | 150-250                       | 150-250                       |
| Cabinet size(mm)                    | 1000X500X32                   | 1000X500X32                   |
| Cabinet weight(kg)                  | 7.5                           | 7.5                           |
| Installation method                 | Seat installation and lifting | Seat installation and lifting |
| Maintenance                         | Front/rear                    | Front/rear                    |
| Power input                         | AC90-264V,47-63Hz             |                               |
| Wroking temperature/humidity(°C/RH) | -20~60°C/10%~85%              |                               |
| Storage temperature/humidity(°C/RH) | -20~60°C/10%~85%              |                               |
| Certification                       | CCC/CE/RoHS/FCC/CB/TUV/IEC    |                               |
|                                     |                               |                               |