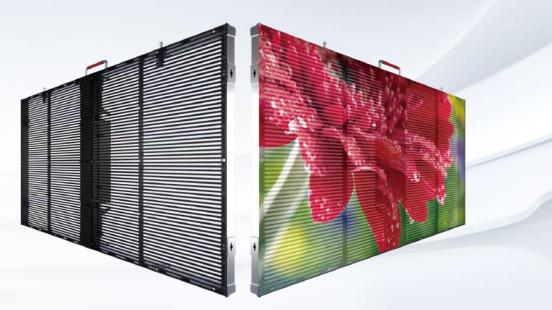

## **High Transparency**

- Refined and simplified structural design, with a transparency rate of 70% -85%
- High transparency, no effecting lighting and visibility
- High ventilation, natural convection heat dissipation, no fan required