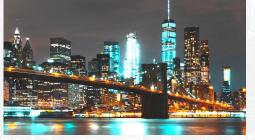

## **High Transparency**

- Refined and simplified structural design, with a transparency rate of 70% -85%
- High transparency, no effecting lighting and visibility
- High ventilation, natural convection heat dissipation, no fan required