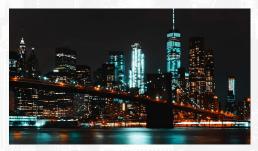

## **High Transparency**

- Refined and simplified structural design, with a transparency rate of 70% -85%
- High transparency, no effecting lighting and visibility
- High ventilation, natural convection heat dissipation, no fan required