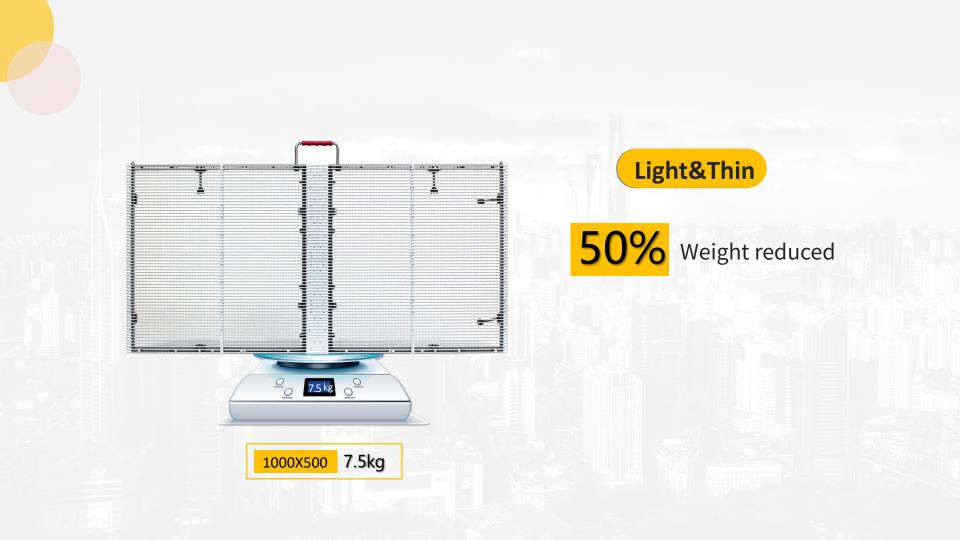

1000 X 500 Cabinet Size

• Support size customization to meet different needs

P2.5-5.0

| Pixel spacing (mm)                  | 2.5(about) 5.0(up and down)   | 3.91(about) 7.82(up and down) |
|-------------------------------------|-------------------------------|-------------------------------|
| LED Type                            | SMD2020                       | SMD2020                       |
| Physical density(Dot/sqm)           | 8000                          | 32768                         |
| Drive mode                          | 16-32                         | 8-16                          |
| Brightness (cd/m²)                  | 1500-2500                     | 1500-2500                     |
| Transparency                        | 70%-85%                       | 70%-85%                       |
| Refresh rate(Hz)                    | 3840                          | 3840                          |
| Protection level                    | IP31                          | IP31                          |
| Brightness adjustment               | Level 256                     | Level 256                     |
| Viewing angle(V/H)                  | 160°/160°                     | 160°/160°                     |
| Best Viewing Distance               | 3m-50m                        | 4m-50m                        |
| Power supply requirements           | AC220-240V                    | AC220-240V                    |
| Max. power consumption(W/sqm)       | 800                           | 800                           |
| Avg. power consumption(W/sqm)       | 150-250                       | 150-250                       |
| Cabinet size(mm)                    | 1000X500X32                   | 1000X500X32                   |
| Cabinet weight(kg)                  | 7.5                           | 7.5                           |
| Installation method                 | Seat installation and lifting | Seat installation and lifting |
| Maintenance                         | Front/rear                    | Front/rear                    |
| Power input                         | AC90-264V,47-63Hz             |                               |
| Wroking temperature/humidity(°C/RH) | -20~60°C/10%~85%              |                               |
| Storage temperature/humidity(°C/RH) | -20~60°C/10%~85%              |                               |
| Certification                       | CCC/CE/RoHS/FCC/CB/TUV/IEC    |                               |
|                                     |                               |                               |